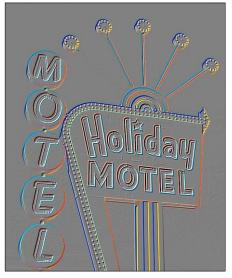

Water Paper

Diffuse

Emboss

Extrude

MOLICAN MOTEL

Glowing Edges

Solarize

Trace Contour