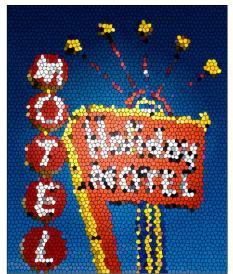

Holiday

Median

**Reduce Noise** 

Facet

Mosaic

Pointilize

Difference Clouds

Lens Flare