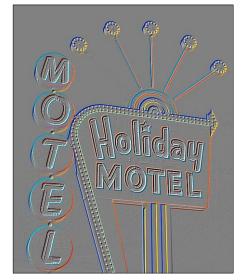

n Blur



Radial Blur - Spin



Radial Blur - Zoom



Shape Blur (Diamond Shape)







Accented Edges



Angled Strokes



Crosshatch



Dark Strokes



Ink Outlines



Spatter



Sprayed Strokes



Sumi-e



Diffuse Glow



Glass



Lens Correction



Ocean Ripple



Pinch



Polar Cordinates



Ripple



Shear



Spherize





Wave



ZigZag



Add noise



**Dust & Scratches** 



Despeckle



Crystalize



Fibers



Holiday

Median



**Reduce Noise** 



Facet





Mosaic



Pointilize





Difference Clouds



Lens Flare



Offset



Lighting Effects



Smart Sharpen



Unsharp Mask



Bas Relief



Chalk & Charcoal







Charcoal



Graphic Pen

Chrome



Conté Crayon



Note Paper



Photocopy



Plaster



Reticulation



Stamp



Torn Edges



Water Paper



Diffuse



Emboss



Extrude



MOLICAN MOTEL

Glowing Edges



Solarize





Trace Contour



Tiles



Craquelure



Grain



**Moasic Tiles** 



Patchwork



Stained Glass



Texturizer



Custom





High Pass

There were a few filters left out of this collection because their effect was so subtle that you cound't see the results. They were: Blur Blur More Smart Blur Displace Sharpen Sharpen Edges Sharpen More De-Interlace NTSC colors



Maximum

Minimum