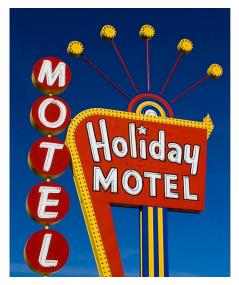

**Artistic Filters** 

Original Image

**Colored Pencil** 

Cutout

Dry Brush

Film Grain

Neon Glow

Paint Daubs