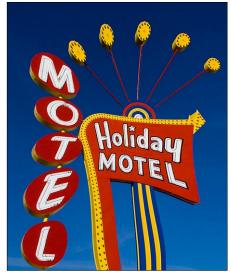

**Artistic Filters** 

Original Image

**Colored Pencil** 

Cutout

Dry Brush

Film Grain

Neon Glow

Paint Daubs