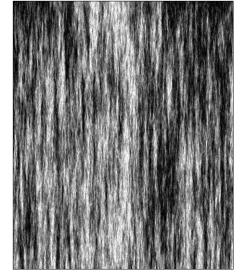

Spherize

Wave

ZigZag

Add noise

**Dust & Scratches** 

Despeckle

Crystalize

Fibers