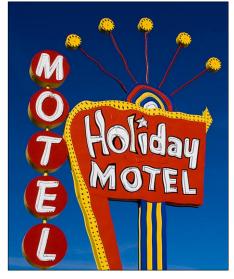

**Artistic Filters** 

Original Image

**Colored Pencil** 

Cutout

Dry Brush

Film Grain

Neon Glow

Paint Daubs